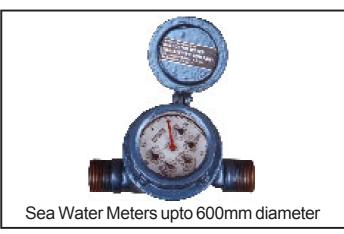

## FLOW METERS FOR EVERY APPLICATION

15mm diameter for chemicals & other fluids

Standard Model Proportional type bulk flow Water meter upto 2000mm diameter

250mm diameter

Turbine Type Water Meter upto 600mm diameter