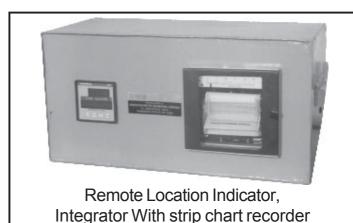

# FLOW METERS FOR OPEN CANALS & GAUGING STATIONS

Canal (Open Channel)
Water Flow Meter &
River Flow Gauging stations

Wiers & Flumes for Flow Mesurement

☐ Simply Because you deserve the best Ask for detailed catalogue