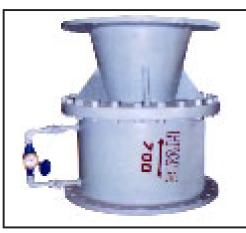

## FLOW METERS FOR EVERY APPLICATION

15mm diameter for chemicals & other fluids

Standard Model Proportional type bulk flow Water meter upto 2000mm diameter

250mm diameter

Turbine Type Water Meter upto 600mm diameter