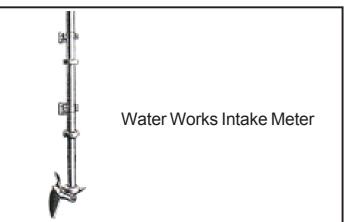

## FLOW METERS FOR EVERY APPLICATION

15mm diameter for chemicals & other fluids

Standard Model Proportional type bulk flow Water meter upto 2000mm diameter

250mm diameter

Turbine Type Water Meter upto 600mm diameter